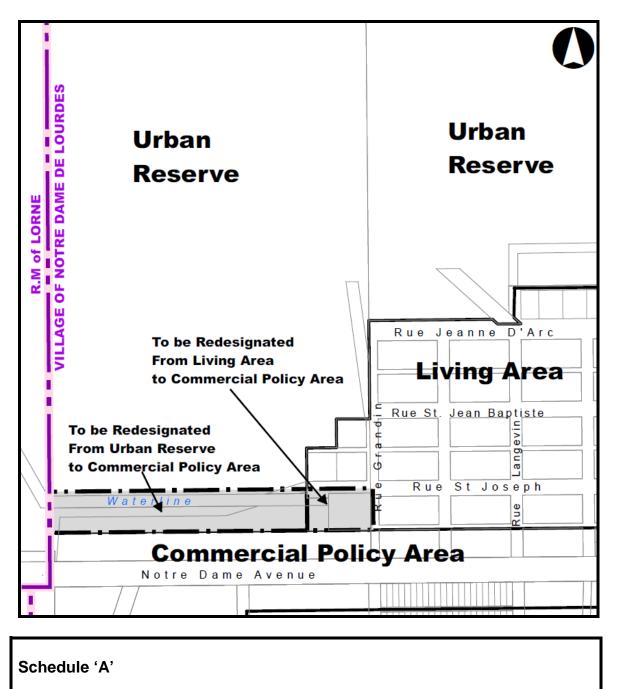

**NOW THEREFORE**, the Board of the South Central Planning District, in meeting duly assembled, enacts the following amendments:

Appendix 'A' MAP 2 – NOTRE DAME de LOURDES & FRINGE POLICY AREAS – LAND USE PLAN attached to and being part of the South Central Planning District Development Plan By-Law no 3-2003, as amended, is hereby further amended by designating land located at:

## Portion of SW 01-07-09 W

As outlined in a heavy broken line with shaded area and labelled **To be Redesignated from Urban Reserve to Commercial Policy Area** on the map attached hereto and marked as Schedule 'A' of this By-law, is redesignated from Urban Reserve to Commercial Policy Area,

And

As outlined in a heavy broken line with shaded area and labelled **To be Redesignated from Living Area to Commercial Policy Area** on the map attached hereto and marked as Schedule 'A' of this By-law, is redesignated from Living Area to Commercial Policy Area.